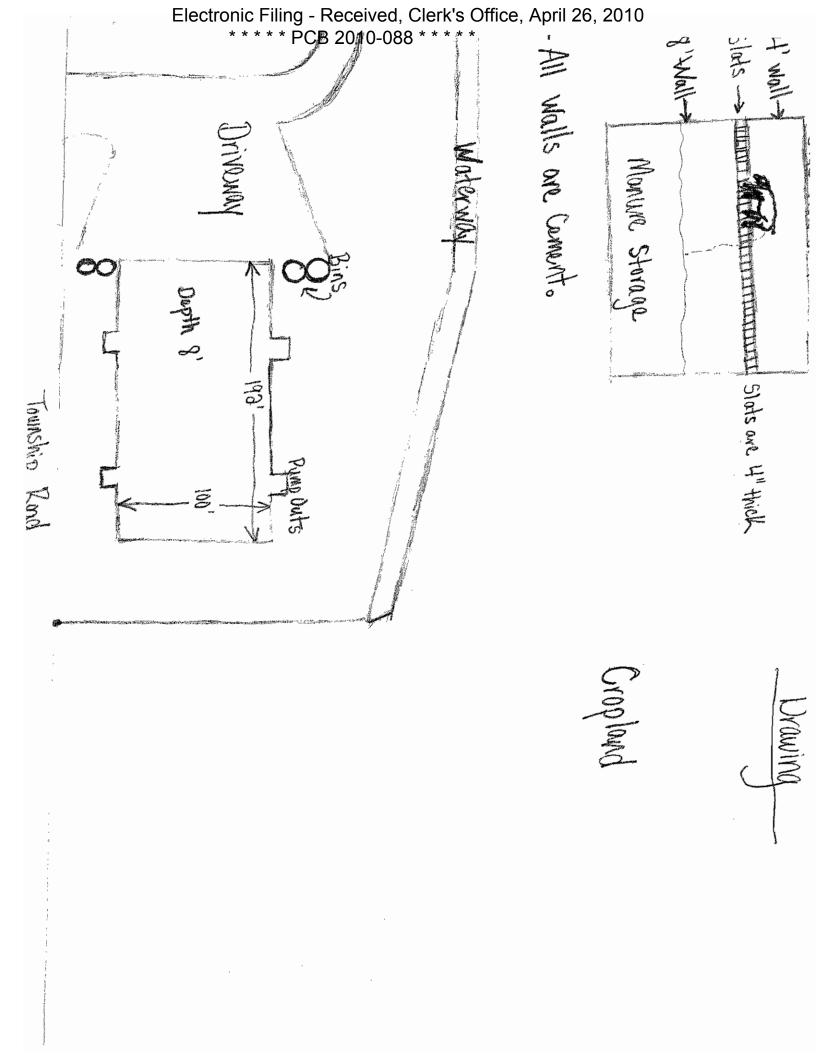

> Livestock waste management facility consisting of one concrete manure pit (approximately 192 ft. x 100 ft. x 8 ft. deep) with four concrete pump out pits (each approximately 6 ft. x 6 ft. x 8 ft. deep) and the slotted concrete portion of the floor over the manure pit

The water pollution control facilities in this request include the following:

Lee Brummer 1679 Judge Lane Louisville, IL 62858

SE ¼ of Section 10, T5N, R7E, of the 3<sup>rd</sup> P.M. in Clay County

Livestock waste management facility consisting of one concrete manure pit (approximately 192 ft. x 100 ft. x 8 ft. deep) with four concrete pump out pits ( each approximately 6 ft. x 6 ft. x 8 ft. deep ), and the slotted concrete portion of the floor over the manure pit.

## Electronic Filing - Received, Clerk's Office, April 26, 2010 \* \* \* \* \* Partication\* Review Sheet

| Project Name:<br>Reviewer:                 | Lee Brummer                                                                                                                                                           | Location:                       | Louisville                                |
|--------------------------------------------|-----------------------------------------------------------------------------------------------------------------------------------------------------------------------|---------------------------------|-------------------------------------------|
| Log No.:                                   | <u>KAR</u> <u>TC-14-09</u>                                                                                                                                            | Date:<br>Ty <del>p</del> e:     | <u>2-17-10</u><br>□ Agchem                |
| Applicant:                                 | hee Brummer<br>8047 N. 2100 Th ST.<br>Dieterich, Ih. 62424                                                                                                            | Contact:<br>Phone:              | ELivestock<br>Lee Brummer<br>217-925-5659 |
| Facility:                                  | 1679 Judge hn.<br>houisville, Jh.                                                                                                                                     | Property ID:                    | 03-10-400-002                             |
| Legal Description:                         | Section 10, TEN, RTE of 3rd P.N.                                                                                                                                      | County:                         | Clay                                      |
| Date Control<br>Devices Installed:         | May 14, 2007                                                                                                                                                          | Provided<br>Fair Cash<br>Value: | \$ 450,000                                |
| Signature:                                 | Lee Brummer                                                                                                                                                           | Title:                          | Facility Owner                            |
| Wastes:                                    | <ul> <li>Livestock waste is applied to cropland.</li> <li>Agrichemical rinsate and spillage is recycled through the formation of the spillage is recycled.</li> </ul> | acility and/or                  |                                           |
| one                                        | n of Pollution Control Devices:<br><u>Concrete manure pit (~ 100 ft X</u> )<br><u>Concrete pump outs (cach 6 ft x 6 ft</u> )<br><u>on crete stats</u>                 | 192 FT. X<br>X 857 dee          | 8 ft deep)<br>p) and                      |
|                                            |                                                                                                                                                                       |                                 |                                           |
|                                            |                                                                                                                                                                       |                                 | -                                         |
| · · · · · · · · · · · · · · · · · · ·      |                                                                                                                                                                       | ·                               | ······································    |
|                                            |                                                                                                                                                                       | ······                          |                                           |
|                                            |                                                                                                                                                                       |                                 |                                           |
| Other:<br>Talked<br>Thu<br>Thu<br>The<br>H | with her 2-18-10<br>sprind momere ones craptond with<br>flotning is concrete states<br>I lotated in the SE 14 of Station 11<br>sumpouts 6 St x 6 ST.                  | drag ha                         | <i>J</i> <u>Q</u>                         |